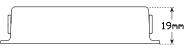

**Function** Multivolt I oad Module

82mm x 64mm x 19mm Size

Voltage Multivolt 9-32V

@12.8V - 11.3 O Ohms Resistance

 $@28V - 47 \Omega$  Ohms

Watts @12.8V - 14.5W

@28V - 16.68W

Cable 18AWG - 100mm each side