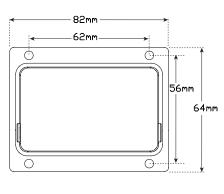

**Function** Multivolt I oad Module

82mm x 64mm x 19mm Size

Voltage Multivolt 9-32V

@12.8V - 11.3 O Ohms Resistance

 $@28V - 47 \Omega$  Ohms

Watts @12.8V - 14.5W

@28V - 16.68W

Cable 18AWG - 100mm each side