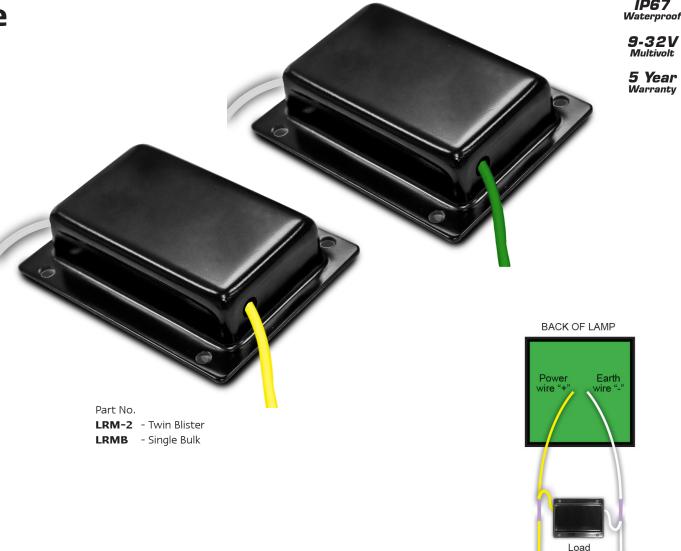

**Multivolt Load Module** 

ullet Detects Vehicle Ohm  $\Omega$  Requirements

• Designed for late model vehicles that display light failure warning

• Corrects fast flashing indicators

• IP67 Shock/Dust & Waterproof

**Function** Multivolt I oad Module

82mm x 64mm x 19mm Size

Voltage Multivolt 9-32V

@12.8V - 11.3 O Ohms Resistance

 $@28V - 47 \Omega$  Ohms

Watts @12.8V - 14.5W

@28V - 16.68W

Cable 18AWG - 100mm each side

## **Fitting Instructions**

Join White wire of the module to the earth wire. Join the Yellow/Green wire end of the module to the power wire.

Must be mounted on metal surfaces, the module can reach temperatures over 100° Celsius.